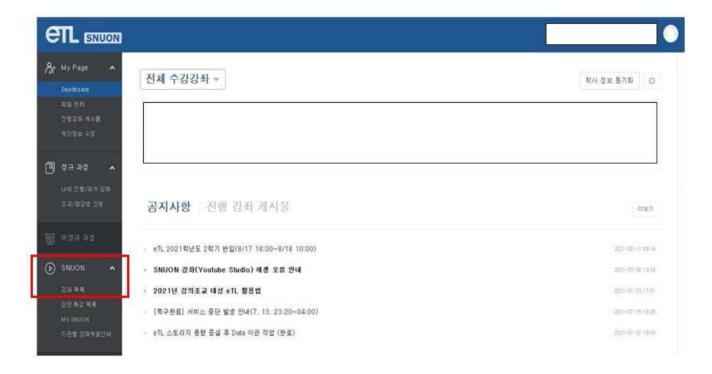

## 2022-1st semester Research Ethics course sign-up Guide for Graduate School Freshmen

① Go to eTL website: http://etl.snu.ac.kr

② Click 'SNUON' menu: Click 'SNUON-강좌목록' menu on the leftside

- ③ Search the course: Search 'ethics' on search bar
- 4 Sign-in the appropriate course (by major): automatically approved
  - Humanities and Social Sciences: '2022-1) Research ethics for graduate students(Humanities and Social Sciences)'
  - Science and Engineering: '2022-1) Research ethics for graduate students(Science and Engineering)'
- \* Which course to take is up to one's own choice based on major
- (5) Take the course
- **6** Important Notices
  - All videos and reading material (PDF file should be downloaded and read) must be viewed (100%) to get the certificate of course completion.
  - ※ Can print the certificate 1~2 days after the course completion (Go to 'SNUON-MY SNUON-수료여부/수료증' menu)
  - Help center
    - · Inquries about the course: Research Ethics Team (880-2074, snuethics@snu.ac.kr)
    - Inquries about the eTL system: IT Service Center (880-8282)