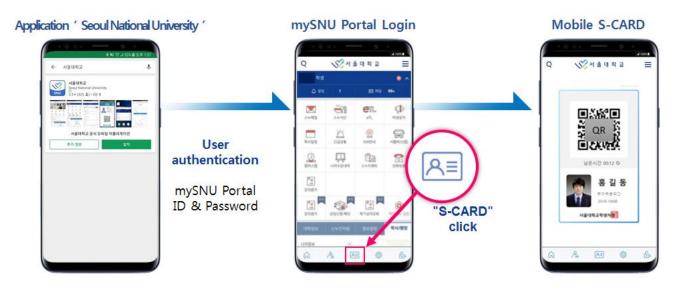

## D. How to use Mobile S-CARD

- E. Student Help Center at Office of Student Affairs
- Location: 2<sup>nd</sup> floor of Building #67 (*Du-re-mun-ye-gwan*) / E-mail: student@snu.ac.kr